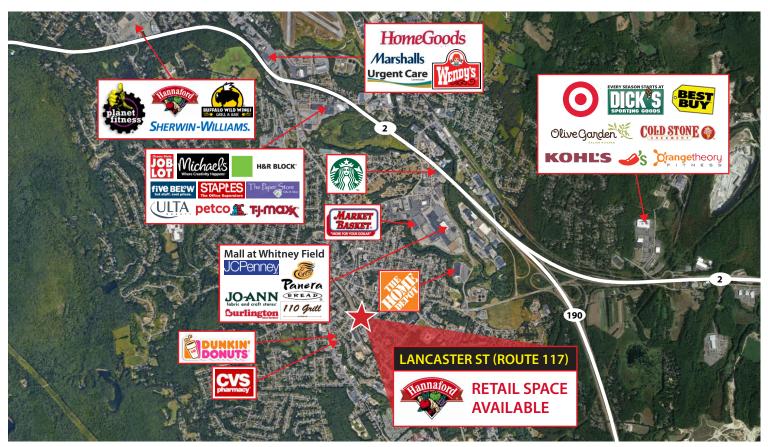

112-118 Lancaster Street is a 62,000 +/- square foot grocery anchored shopping center located in Leominster, MA. This neighborhood shopping center is anchored by premier grocer Hannaford Supermarket. Positioned along the heavily traveled Route 117 corridor, this site is situated in a densely populated trade area about a ¼ mile south of downtown. Tenants located in this center include T & S Liquor Store and Keep It Clean Laundry. Neighboring retailers include CVS, Dunkin, Fisher Auto Parts, Walgreen's and more. This site benefits from ample parking, Hannaford co-tenancy and excellent signage making it a great location for local, regional or national retail businesses.