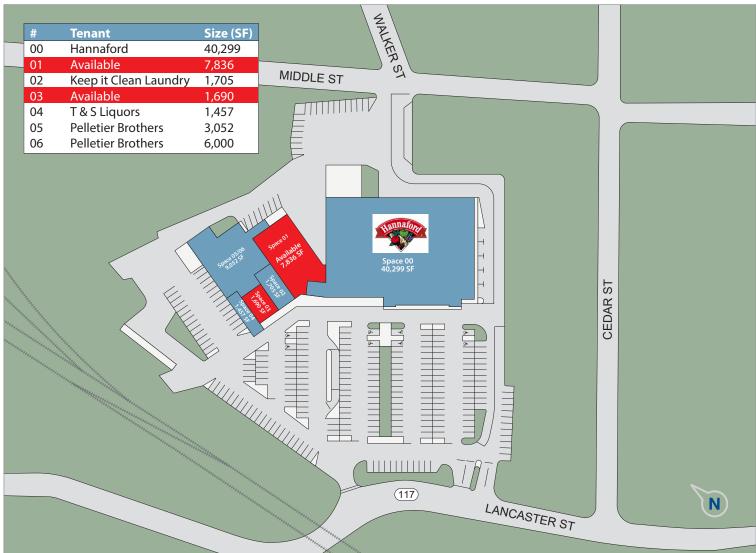

#### **Property Information**

Address: 112-118 Lancaster Traffic Counts: 10,247 +/- VPD Street, Leominster, MA

Frontage: 243' on Lancaster 1,690 &

Street

7,836 +/- SF Water: Municipal 62,094 +/- SF Sewer: Municipal

#### **Demographics**

**Available** 

Space:

Total SF:

**Land Area:** 

|                    | 3 Miles | 5 Miles | 7 Miles |
|--------------------|---------|---------|---------|
| Population:        | 30,687  | 76,852  | 169,574 |
| Households:        | 12,567  | 30,177  | 64,256  |
| Average HH Income: | 76.800  | 80.645  | 95.940  |

112-118 Lancaster Street is a 62,000 +/- square foot grocery anchored shopping center located in Leominster, MA. This neighborhood shopping center is anchored by premier grocer Hannaford Supermarket. Positioned along the heavily traveled Route 117 corridor, this site is situated in a densely populated trade area about a ¼ mile south of downtown. Tenants located in this center include T & S Liquor Store and Keep It Clean Laundry. Neighboring retailers include CVS, Dunkin, Fisher Auto Parts, Walgreen's and more. This site benefits from ample parking, Hannaford co-tenancy and excellent signage making it a great location for local, regional or national retail businesses.